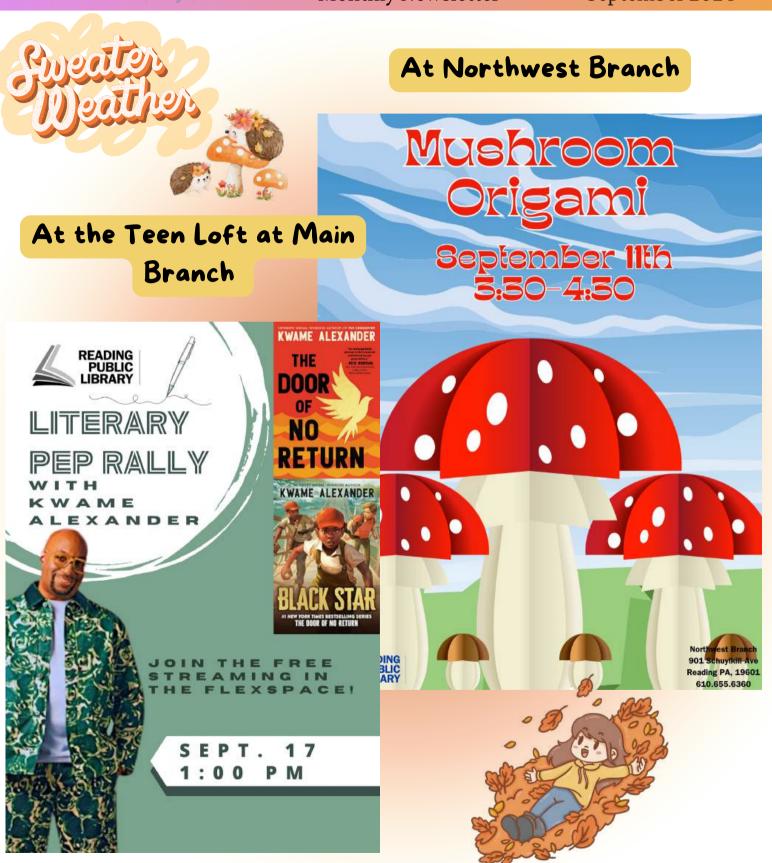

#### SENTIEMERIE

Lunes

Martes

Cápsula de Arte Marcador de Libros DIY 3:30-5:30

Miércoles

STEMventures! ¡La Agua es genial! 3:30-4:30

Jueves

Club de **Ajedrez** 3:30-4:30

Coloración y Relajación 3:00-4:30

Cápsula de Arte Abalorios perler 3:30-5:30

STEM

Origami de Champiñónes 3:30-4:30

12

Club de **Ajedrez** 3:30-4:30

¡Bingo de regreso a la escuela! 3:30-4:30

Cápsula de Arte Girasol mosaico de papel 3:30-5:30

26

Club de Ajedrez 3:30-4:30

30

Coloración y Relajación 3:00-4:30

READING **PUBLIC** LIBRARY

Rama Noroeste 901 Schuylkill Ave Reading PA, 19601 610.655.6360

Ven con tu familia y amigos a la Noche Familiar de Ciencias con los Exploradores Científicos el 18 de septiembre de 3:30pm a 4:30pm!