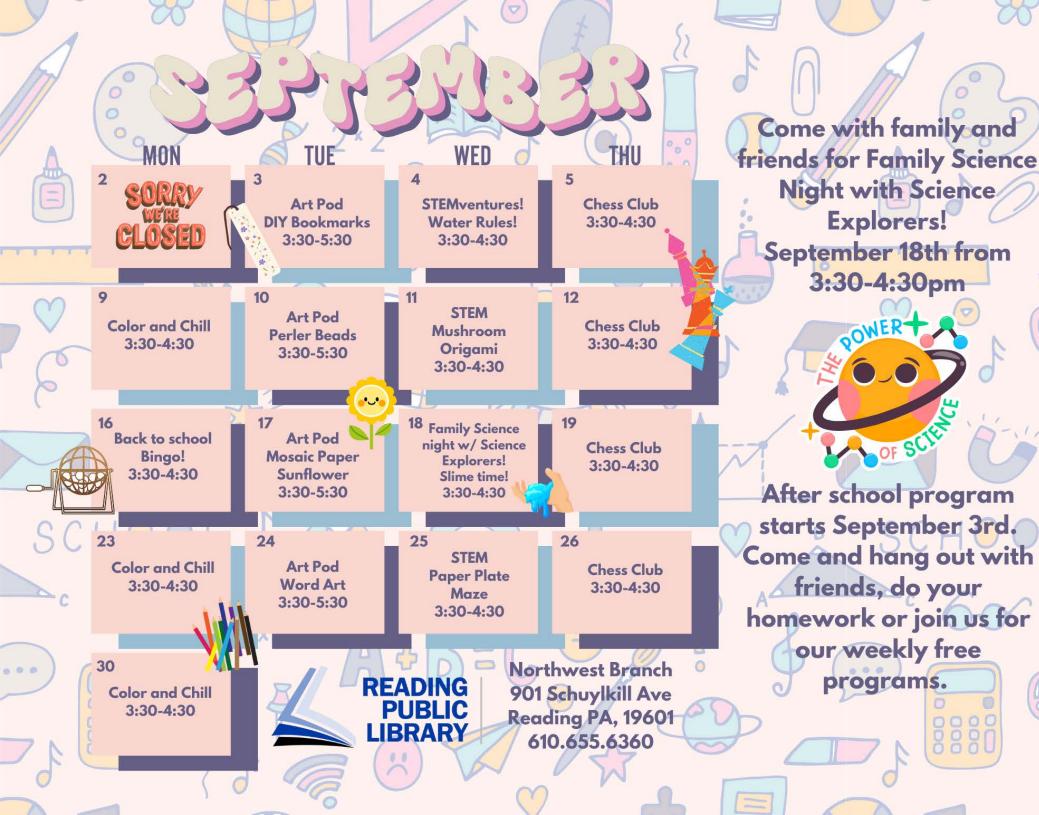

:Noche familiar de ciencias con los exploradores científicos! :Hora del slime 3:30-4:30

Club de Ajedrez 3:30-4:30

Coloración y Relajación 3:00-4:30

Cápsula de Arte Arte de palabras 3:30-5:30

25 STEM

Laberinto de platos de papel 3:30-4:30

26

Club de Ajedrez 3:30-4:30

30

Coloración y Relajación 3:00-4:30

READING **PUBLIC** LIBRARY

Rama Noroeste 901 Schuylkill Ave Reading PA, 19601 610.655.6360

Ven con tu familia y amigos a la Noche Familiar de Ciencias con los Exploradores Científicos el 18 de septiembre de 3:30pm a 4:30pm!