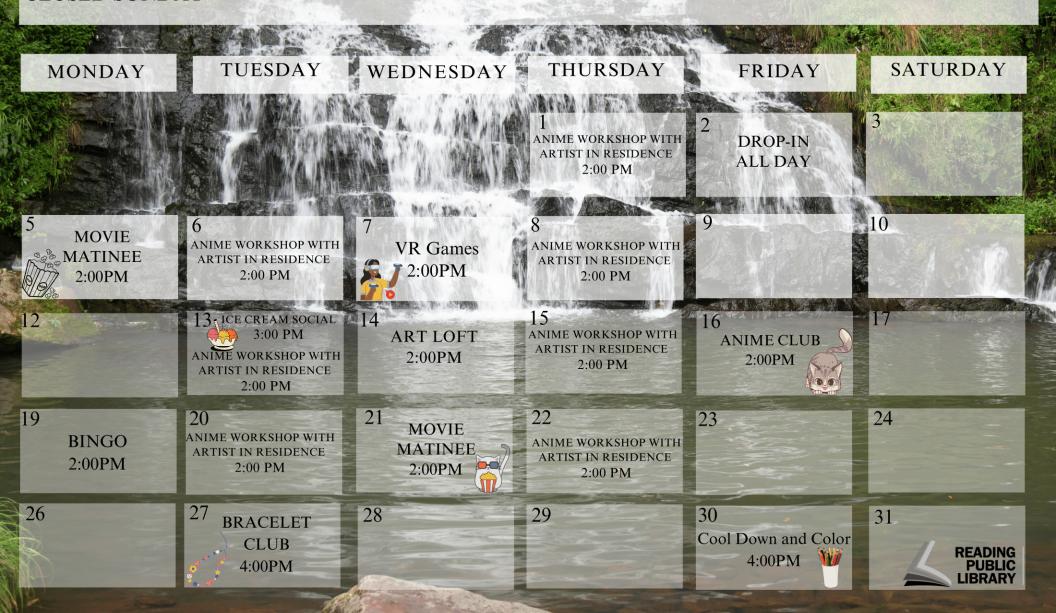

#### **Children's Books**

MONDAY-TUESDAY 9:00-7:00

WEDNESDAY-FRIDAY

9:00-5:30

SATURDAY

9:00-4:00

**CLOSED SUNDAY** 

August Teen Calendar READING PUBLIC LIBRARY

TEEN LOFT

100 S. 5TH STREET, READING, PA 19602

(610) 655-6350 EXT. # 241

## August Program Details

June 15th-August 10th

#### MOVIE MATINEE

MONDAY, AUGUST 5TH
COME IN FOR POPCORN AND WATCH
FIVE NIGHTS AT FREDDY'S AT 2:00 PM

#### **BINGO**

MONDAY, AUGUST 19TH JOIN US FOR BINGO NIGHT AND A CHANCE TO WIN PRIZES!

#### ARTIST IN RESIDENCE

JOIN US ON TUESDAYS AND THURSDAYS FOR A SESSION ON BASIC ANIME DRAWING TECHNIQUES

#### ICE CREAM SOCIAL

JOIN US TUESDAY, AUGUST 13TH FOR AN ICE CREAM SOCIAL IN THE CHILDREN'S DEPARTMENT!
\*QUANTITIES ARE LIMITED AND WHILE SUPPLIES LAST!\*

#### **BRACELET CLUB**

TUESDAY, AUGUST 27TH AT 4:00 PM MAKE SOME BRACELETS.

#### VR GAMES

WEDNESDAY, AUGUST 7TH AT 2:00 PM

#### **ART LOFT**

JOIN US ON WEDNESDAY, AUGUST 14TH, AND MAKE A SENSORY BOTTLE!

#### **MOVIE MATINEE**

JOIN US ON WEDNESDAY, AUGUST 21ST AND WATCH GODZILLA X KONG THE NEW EMPIRE

#### **DROP- IN ACTIVITY**

ALL DAY! FRIDAY, AUGUST 2ND DROP IN FOR A DIFFERENT ACTIVITY!

ANIME CLUB

FRIDAY, AUGUST 16TH 2:00 PM WATCH SOME ANIME EPISODES AND COLOR ANIME CHARACTERS!

#### **COOL DOWN AND COLOR**

FRIDAY, AUGUST 30TH JOIN US FOR SOME RELAXING AND COLORING!

READING PUBLIC LIBRARY Lunes - Martes 9:00-7:00 Miercoles-Viernes 9:00-5:30 Sabado 9:00-4:00 Domingo Cerrado