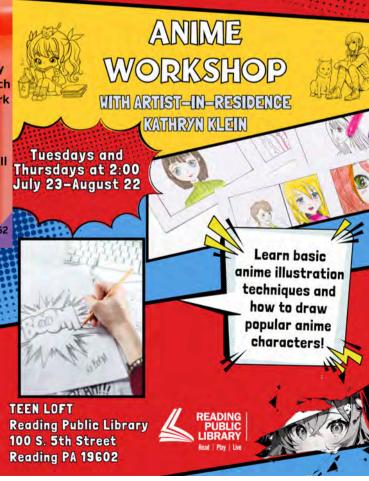

#### ARTIST IN RESIDENCE

JOIN US ON TUESDAYS AND THURSDAYS FOR A SESSION ON BASIC ANIME DRAWING TECHNIQUES

#### ARTISTA EN RESIDENCIA

ACOMPÁÑANOS LOS MARTES Y JUEVES EN UNA SESIÓN SOBRE TÉCNICAS BÁSICAS DE DIBUJO ANIME.